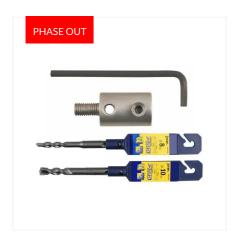

#### MANUAL PERFORATOR | SDS TIPS TYPE

Special adapter that allows you to turn Pianta Spit perforator into a drill with SDS tips.

Allows drilling of holes of various diameters and depths, for all types of anchoring, avoiding the use of electric drills.

Supplied with Allen key size 4 for mounting and dismounting and two SDS tips, measures 8x100 and 10x110.

Pianta Spit perforator not included.