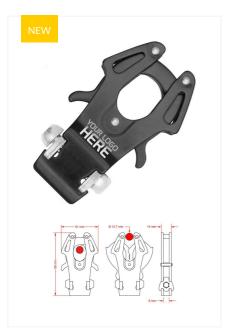

## CUSTOMIZABLE FROG ON REQUEST

Frog Nude is the disassembled version of our popular Frog unidirectional connector.

It is supplied disassembled and without markings, to allow our customers to personalize it with their own logo and mount it on leashes, lanyards, camera harnesses and so on...

Unlike the standard version, the Frog Nude is not a PPE, it is not certified and therefore not suitable for human load.

The Frog family is expanding, soon other big news...

High quality product made in Italy!

## **ITEM CODES**

| Item        | Standards | Material  | 1 | Colour | <b>∢</b> ▶(kN) | <b>\$</b> (kN) | <b>റ</b> (kN) | <b>(</b> g) | Shape   | A (mm) | B (mm) | C (mm) | D (mm) | E (mm) | Sleeve         |
|-------------|-----------|-----------|---|--------|----------------|----------------|---------------|-------------|---------|--------|--------|--------|--------|--------|----------------|
| 7040X0NN0XX | /         | Alu alloy |   | Black  | /              | /              | /             | 60          | Special | 89     | 51     | /      | /      | 12.7   | Without sleeve |